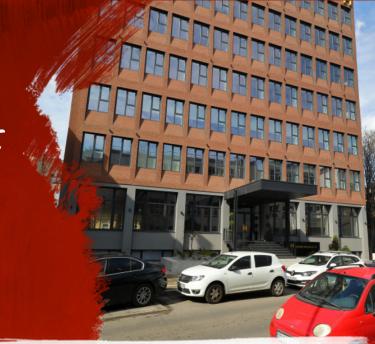

### officefinder.ro

# Office to let

# H Tudor Arghezi 21

Bucharest, Sector 1, 21 Tudor Arghezi st.



#### **Building information**

| Building status      | Existing     |
|----------------------|--------------|
| Year of construction | 2022         |
| Parking ratio        | 1 / 740 sq m |
| Total building area  | 7 400 sq m   |

#### Commercial terms

| Office space*      | after login * |
|--------------------|---------------|
| Parking            | after login * |
| Service charge*    | after login * |
| Minimum lease term | after login * |
| Availahility       | after login * |

\* Asking terms for m<sup>2</sup>/month

#### Location

Strada Tudor Arghezi

Strada Tudor Arghezi

Strada Tudor Ardhezi

Map data ©2022

#### Available space

367 og m

Available office space

367 og m

Minimum office space



## office**finder.ro**

#### Standard fit-Out

漱

Air conditioning

=

Suspended